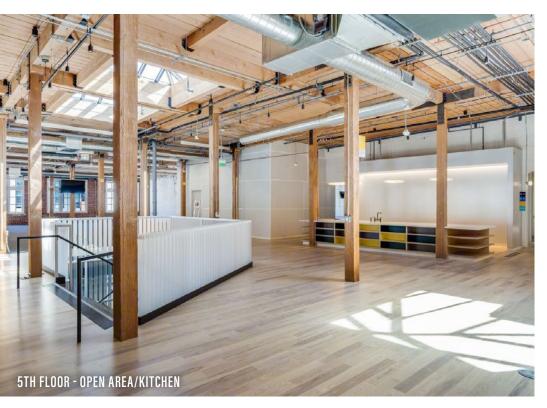

## 5<sup>TH</sup> FLOOR ±74,060 RSF AVAILABLE NOW

Note: Brand new interiors finished in 2020

### SPACE HIGHLIGHTS

- Newly built high-end creative space
- Ready for occupancy
- 4,000 SF Roof deck with Penthouse
- Full kitchen and all-hands area
- Showers and lockers
- Interconnecting staircase
- En-suite bicycle parking
- Expansive windowline & numerous skylights