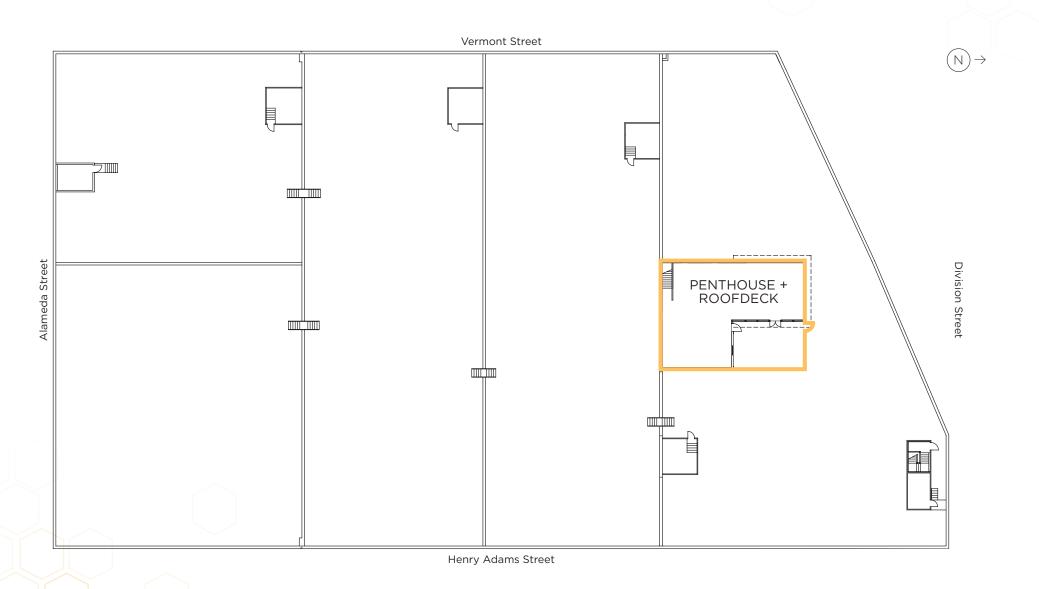

# PENTHOUSE & ROOF DECK ±5,524 RSF AVAILABLE NOW\*

\*To be leased together with 5<sup>th</sup> Floor

# 60,000 SF OFFICE 167,380 SF R&D/LAB

\*To be leased together with 5th Floor