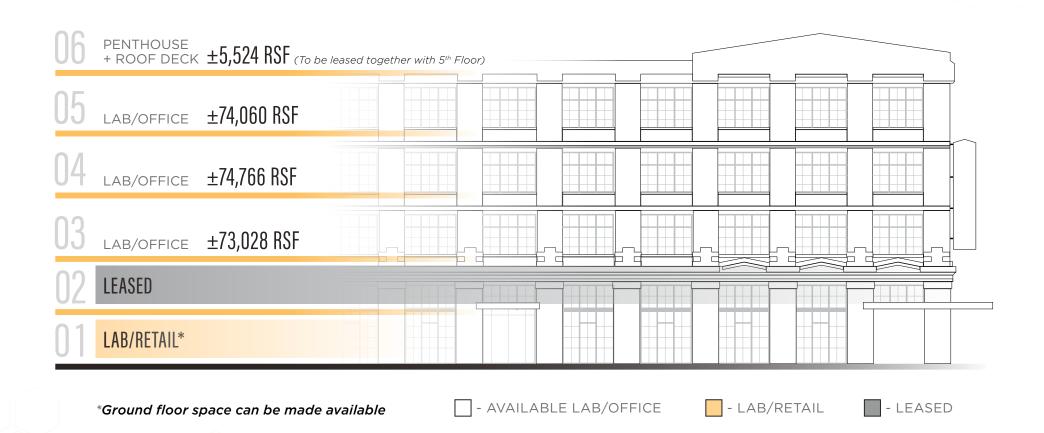

### STACKING PLAN

# 3rd FLOOR ±73,028 RSF AVAILABLE NOW

## 4<sup>TH</sup> FLOOR ±74,766 RSF AVAILABLE NOW

Henry Adams Street

Note: Brand new interiors finished in 2020

## 5<sup>TH</sup> FLOOR ±74,060 RSF AVAILABLE NOW

Note: Brand new interiors finished in 2020

# PENTHOUSE & ROOF DECK ±5,524 RSF AVAILABLE NOW\*

\*To be leased together with 5<sup>th</sup> Floor