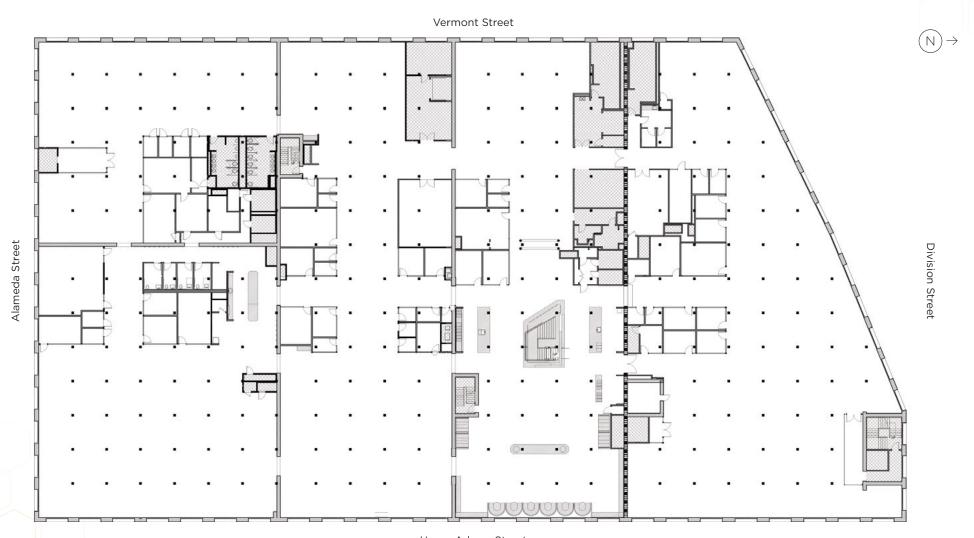

ant Access -24/7 HVAC - 8:00 AM to 5:00 PM



### CEILING HEIGHTS

12 to 16 feet



### **PARKING**

Secure Lot available across the street



### **PARKLET**



### **NEW LOBBY**



### **PUBLIC TRANSPORTATION**

0.7 Miles - San Francisco Caltrain Station

1 Mile - 9th @ Market Bart Station



### LOCATION

Located just off the HWY 80/101 and within walking distance of numerous restaurants/bars & retail

### SPACE HIGHLIGHTS

- Newly built high-end creative space
- Ready for occupancy
- 4,000 SF Roof deck with Penthouse
- Full kitchen and all-hands area
- Showers and lockers
- Interconnecting staircase
- En-suite bicycle parking
- Expansive windowline & numerous skylights



### STACKING PLAN



# 3rd FLOOR ±73,028 RSF AVAILABLE NOW



## 4<sup>TH</sup> FLOOR ±74,766 RSF AVAILABLE NOW





Henry Adams Street

Note: Brand new interiors finished in 2020

## 5<sup>TH</sup> FLOOR ±74,060 RSF AVAILABLE NOW





Note: Brand new interiors finished in 2020

# PENTHOUSE & ROOF DECK ±5,524 RSF AVAILABLE NOW\*

\*To be leased together with 5<sup>th</sup> Floor



# 60,000 SF OFFICE 167,380 SF R&D/LAB











\*To be leased together with 5th Floor

## **AMENITIES**



### **ARTS & ENTERTAINMENT**

- Oracle Park
- Bottom of the Hill

#### **BARS/LOUNGES**

- Hardwood Bar & Smokery
- Mars Bar & Restaurant
- Thee Parkside
- Connecticut Yankee
- il Pirata
- Double Play Bar and Grill
- Blooms Saloon

### **CAFES**

- 10. Philz Coffee
- Starbucks
- 12. La Lucha Coffee Bar
- 13. Boba Guys Potrero

### **HEALTH CLUBS/GYMS**

- 14. DIAKADI
- 15. FITNESS SF SoMa
- 16. Reason
- 17. 24 Hour Fi