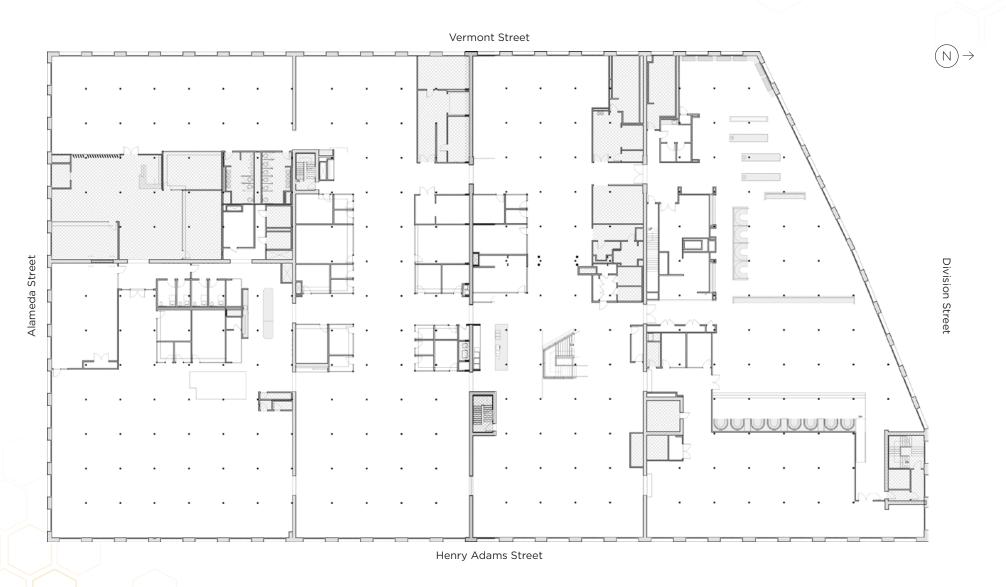

## 4<sup>TH</sup> FLOOR ±74,766 RSF AVAILABLE NOW

Henry Adams Street

Note: Brand new interiors finished in 2020

## 5<sup>TH</sup> FLOOR ±74,060 RSF AVAILABLE NOW

Note: Brand new interiors finished in 2020