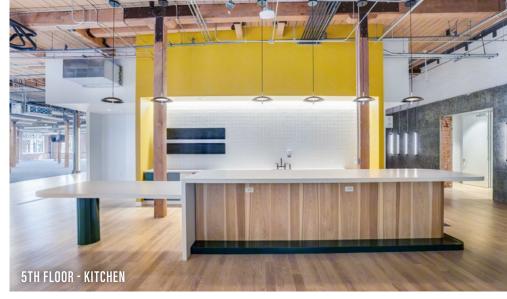

## 5<sup>TH</sup> FLOOR ±74,060 RSF AVAILABLE NOW

Note: Brand new interiors finished in 2020

### SPACE HIGHLIGHTS

- Newly built high-end creative space
- Ready for occupancy
- 4,000 SF Roof deck with Penthouse
- Full kitchen and all-hands area
- Showers and lockers
- Interconnecting staircase
- En-suite bicycle parking
- Expansive windowline & numerous skylights