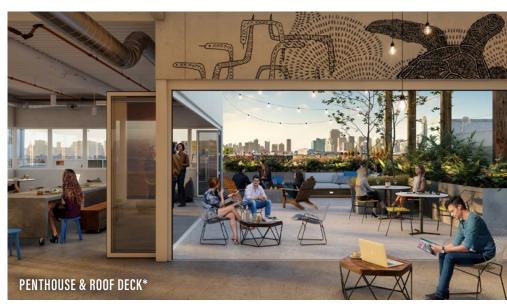

# PENTHOUSE & ROOF DECK ±5,524 RSF AVAILABLE NOW\*

\*To be leased together with 5<sup>th</sup> Floor

### SPACE HIGHLIGHTS

- Newly built high-end creative space
- Ready for occupancy
- 4,000 SF Roof deck with Penthouse
- Full kitchen and all-hands area
- Showers and lockers
- Interconnecting staircase
- En-suite bicycle parking
- Expansive windowline & numerous skylights