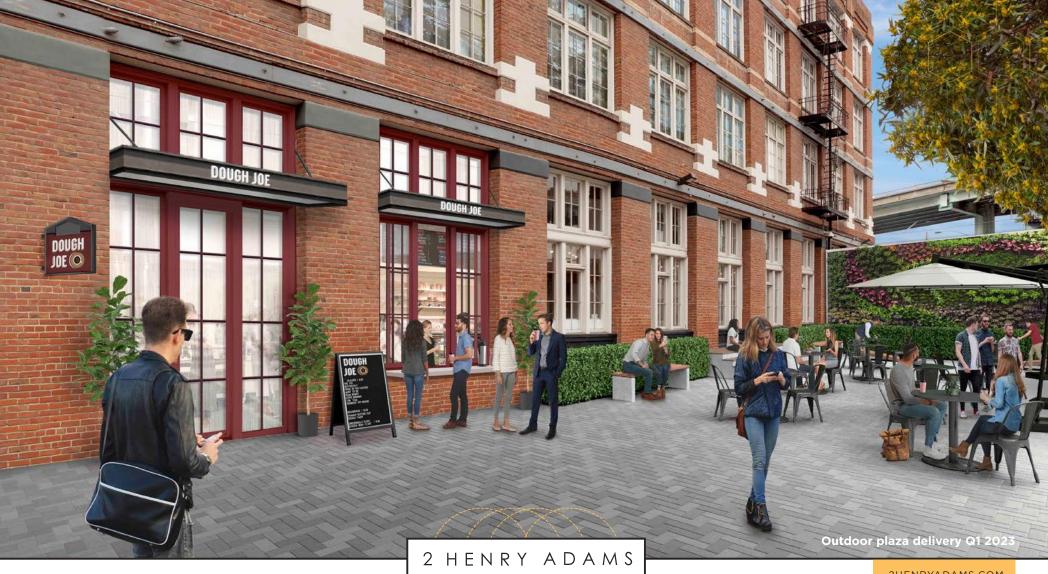

### **PARKLET**

### **NEW LOBBY**

### SPACE HIGHLIGHTS

- Newly built high-end creative space
- Ready for occupancy
- 4,000 SF Roof deck with Penthouse
- Full kitchen and all-hands area
- Showers and lockers
- Interconnecting staircase
- En-suite bicycle parking
- Expansive windowline & numerous skylights