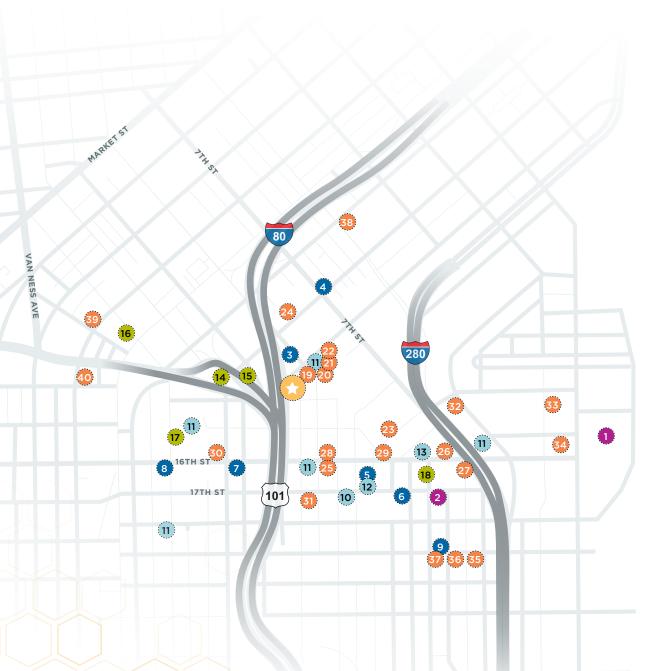

### **ARTS & ENTERTAINMENT**

- Oracle Park
- Bottom of the Hill

#### **BARS/LOUNGES**

- Hardwood Bar & Smokery
- Mars Bar & Restaurant
- Thee Parkside
- Connecticut Yankee
- il Pirata
- Double Play Bar and Grill
- Blooms Saloon

### **CAFES**

- 10. Philz Coffee
- Starbucks
- 12. La Lucha Coffee Bar
- 13. Boba Guys Potrero

### **HEALTH CLUBS/GYMS**

- 14. DIAKADI
- 15. FITNESS SF SoMa
- 16. Reason
- 17. 24 Hour Fitness
- 18. Fitness Urbano

### **RESTAURANTS**

- 19. Niku Steakhouse
- 20. Dumpling Time
- 21. Saap Ver Thai Food
- 22. Omakase
- 23. The Seven Stills Brewery
- 24. Bellota
- 25. Torraku Ramen
- 26. Mediterranean Aroma
- 27. Buenafe Taqueria
- 28. Dos Pinas
- 29. Wolfe's Lunch
- 30. Smashburger
- 31. Market Cocina
- 32. Oda Restaurant
- 33. Public Urban
- 34. SF Kebab
- 35. Ganim's
- 36. Plow
- 37. Chez maman east
- 38. Turtle Tower
- 39. The Willows
- 40. Rintaro